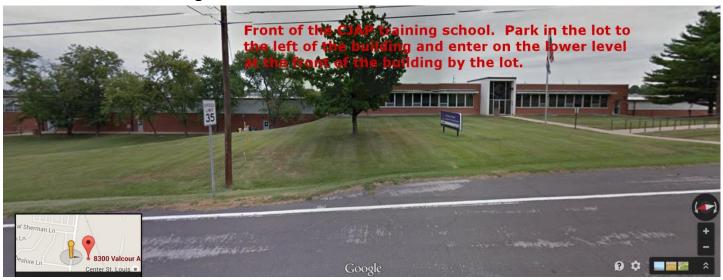

alcour Road.

Turn right on Valcour. 8300 Valcour will be on the right.

### From Route 44:

Take 44 to Elm. Go south on Elm.

Elm turns into Rock Hill Road. Continue on Rock Hill Road to Laclede Station Road.

Turn left on Laclede Station Road.

Take Laclede Station Road to Weber Road.

Turn right on Weber Road. Take Weber Road to Valcour.

Turn left on Valcour. 8300 Valcour will be on the right.

### From the West County Area:

Take 40 East to Hanley exit.

Go south on Hanley Road. Hanley turns into Laclede Station Road.

Continue on Laclede Station Road until just past Watson.

Turn left on Heege Road.

Take Heege to the 3-way stop at Valcour Road.

Turn right on Valcour. 8300 Valcour will be down the road on the left.





# Sky view of the facility:



## Front of the CJAP building:



# Parking and entrance: