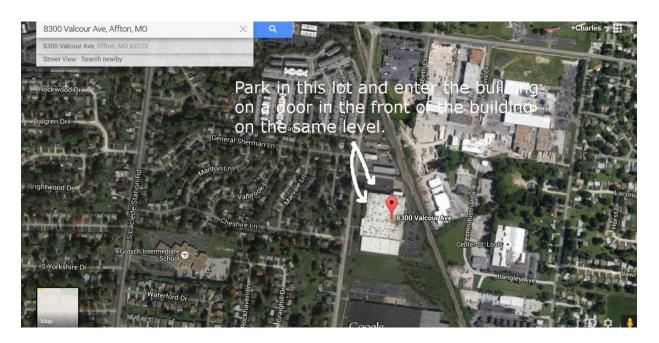

Weber Road to the 4-way stop at Valcour Road.

Turn right on Valcour. 8300 Valcour will be on the right.

### From Route 44:

Take 44 to Elm. Go south on Elm.

Elm turns into Rock Hill Road. Continue on Rock Hill Road to Laclede Station Road.

Turn left on Laclede Station Road.

Take Laclede Station Road to Weber Road.

Turn right on Weber Road. Take Weber Road to Valcour.

Turn left on Valcour. 8300 Valcour will be on the right.

### From the West County Area:

Take 40 East to Hanley exit.

Go south on Hanley Road. Hanley turns into Laclede Station Road.

Continue on Laclede Station Road until just past Watson.

Turn left on Heege Road.

Take Heege to the 3-way stop at Valcour Road.

Turn right on Valcour. 8300 Valcour will be down the road on the left.





# Sky view of the facility:



## Front of the CJAP building:



# Parking and entrance: