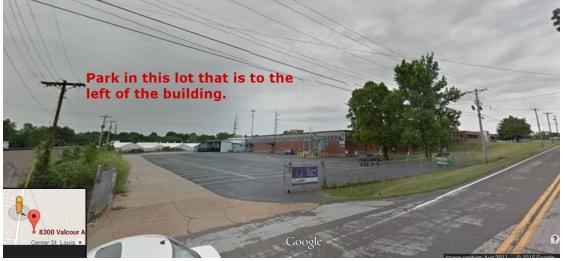

Valcour. 8300 Valcour will be on the right.

### From Route 44:

Take 44 to Elm. Go south on Elm.

Elm turns into Rock Hill Road. Continue on Rock Hill Road to Laclede Station Road.

Turn left on Laclede Station Road.

Take Laclede Station Road to Weber Road.

Turn right on Weber Road. Take Weber Road to Valcour.

Turn left on Valcour. 8300 Valcour will be on the right.

### From the West County Area:

Take 40 East to Hanley exit.

Go south on Hanley Road. Hanley turns into Laclede Station Road.

Continue on Laclede Station Road until just past Watson.

Turn left on Heege Road.

Take Heege to the 3-way stop at Valcour Road.

Turn right on Valcour. 8300 Valcour will be down the road on the left.





# Sky view of the facility:



## Front of the CJAP building:



# Parking and entrance: